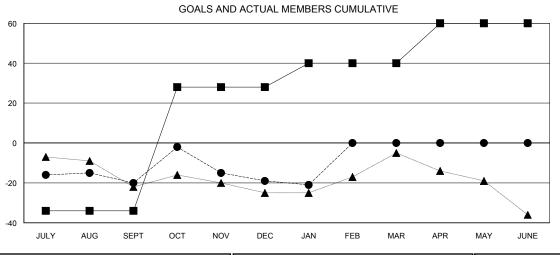

## GOALS AND ACTUAL NEW CLUBS CUMULATIVE

| -■- MEMBER GROWTH NET GOAL        |
|-----------------------------------|
| - ● - MEMBER GROWTH ACTUAL        |
| - ▲ - LAST YEAR MEMBERSHIP ACTUAL |
|                                   |
|                                   |
|                                   |