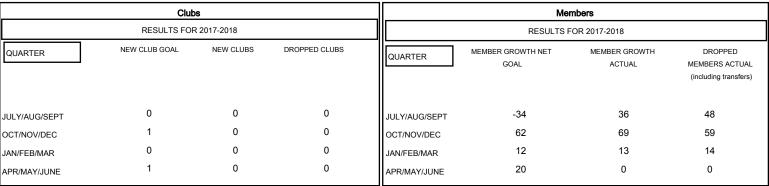

**CHRIS LEWIS** 

## MONTHLY MEMBERSHIP PROGRESS REPORT

## District N 2

Results as of: 01/31/2018

## **LOCATION NOVA SCOTIA GMT CA**



## GOALS AND ACTUAL NEW CLUBS CUMULATIVE





| -■- MEMBER GROWTH NET GOAL        |
|-----------------------------------|
| - ● - MEMBER GROWTH ACTUAL        |
| - ▲ - LAST YEAR MEMBERSHIP ACTUAL |
|                                   |
|                                   |
|                                   |

1,205 (68.19%) 562 (31.81%)

| DROPPED CLUBS: 0 |     |
|------------------|-----|
| DROPPED MEMBERS  |     |
| DECEASED         | 23  |
| CLUB CANCELLED   | 0   |
| OTHER            | 98  |
| TOTAL            | 121 |

| 39 CLUBS OF 69 ADDED 1 OR MORE | GENDER DISTRIBUTION                    |                             |
|--------------------------------|----------------------------------------|-----------------------------|
| NEW MEMBERS                    | MALE<br>FEMALE